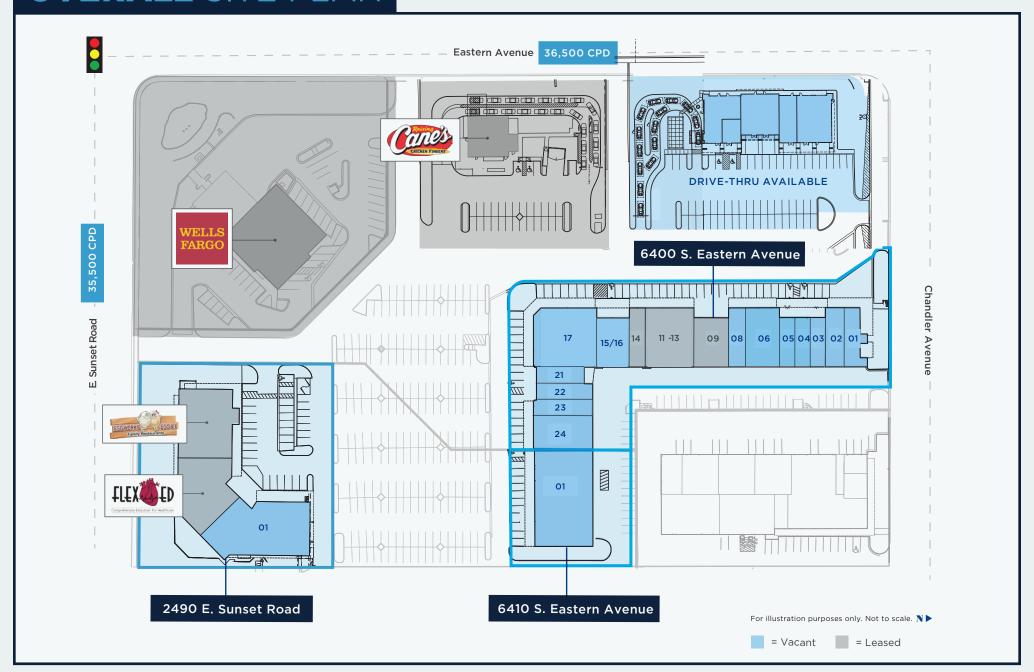

### **OVERALL** SITE PLAN

## **AVAILABLE** SPACES

| 2490 E. SUNSET ROAD |           |                       |  |  |
|---------------------|-----------|-----------------------|--|--|
| UNIT NO.            | TENANT    | SF                    |  |  |
| 100                 | Vacant    | ±7,706 SF (Demisable) |  |  |
| 150                 | Flex Ed   | ±4,855 SF             |  |  |
| 200                 | Egg Works | ±5,504 SF             |  |  |

## **AVAILABLE** SPACES

| 6400 S. EASTERN AVENUE |                                 |        |  |  |
|------------------------|---------------------------------|--------|--|--|
| UNIT NO.               | TENANT                          | SF     |  |  |
| 01                     | Vacant                          | ±2,140 |  |  |
| 02                     | Vacant                          | ±1,400 |  |  |
| 03                     | Vacant                          | ±1,200 |  |  |
| 04                     | Vacant                          | ±1,200 |  |  |
| 05                     | Vacant                          | ±1,400 |  |  |
| 06                     | Vacant                          | ±2,600 |  |  |
| 08                     | Vacant                          | ±1,400 |  |  |
| 09                     | Lokahi Skin & Body Services     | 2,400  |  |  |
| 11-13                  | Abuzz Salon Suites              | 2,400  |  |  |
| 14                     | Psychmedics Corporation         | 1,400  |  |  |
| 15/16                  | Vacant                          | ±2,400 |  |  |
| 17                     | Vacant                          | ±5,148 |  |  |
| 21                     | Vacant                          | ±1,000 |  |  |
| 22                     | Vacant                          | ±1,200 |  |  |
| 23                     | Vacant                          | ±1,400 |  |  |
| 24                     | Vacant: Pre-Existing Restaurant | 2,800  |  |  |
| 6410 S. EASTERN AVENUE |                                 |        |  |  |
| 01                     | Vacant Office Space             | ±8,186 |  |  |

For illustration purposes only. Not to scale.

 $N \triangleright$ 