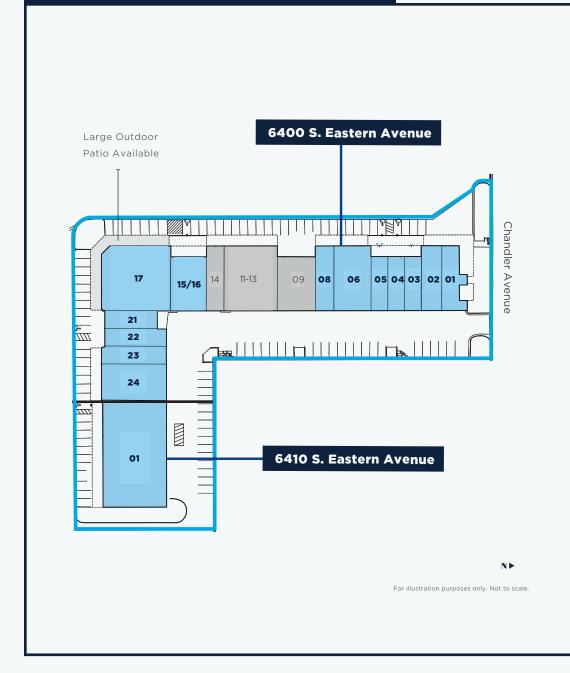

## **AVAILABLE** SPACES

| 6400 S. EASTERN AVENUE |                                 |        |  |  |
|------------------------|---------------------------------|--------|--|--|
| UNIT NO.               | TENANT                          | SF     |  |  |
| 01                     | Vacant                          | ±2,140 |  |  |
| 02                     | Vacant                          | ±1,400 |  |  |
| 03                     | Vacant                          | ±1,200 |  |  |
| 04                     | Vacant                          | ±1,200 |  |  |
| 05                     | Vacant                          | ±1,400 |  |  |
| 06                     | Vacant                          | ±2,600 |  |  |
| 08                     | Vacant                          | ±1,400 |  |  |
| 09                     | Lokahi Skin & Body Services     | 2,400  |  |  |
| 11-13                  | Abuzz Salon Suites              | 2,400  |  |  |
| 14                     | Psychmedics Corporation         | 1,400  |  |  |
| 15/16                  | Vacant                          | ±2,400 |  |  |
| 17                     | Vacant                          | ±5,148 |  |  |
| 21                     | Vacant                          | ±1,000 |  |  |
| 22                     | Vacant                          | ±1,200 |  |  |
| 23                     | Vacant                          | ±1,400 |  |  |
| 24                     | Vacant: Pre-Existing Restaurant | 2,800  |  |  |
| 6410 S. EASTERN AVENUE |                                 |        |  |  |
| 01                     | Vacant Office Space             | ±8,186 |  |  |