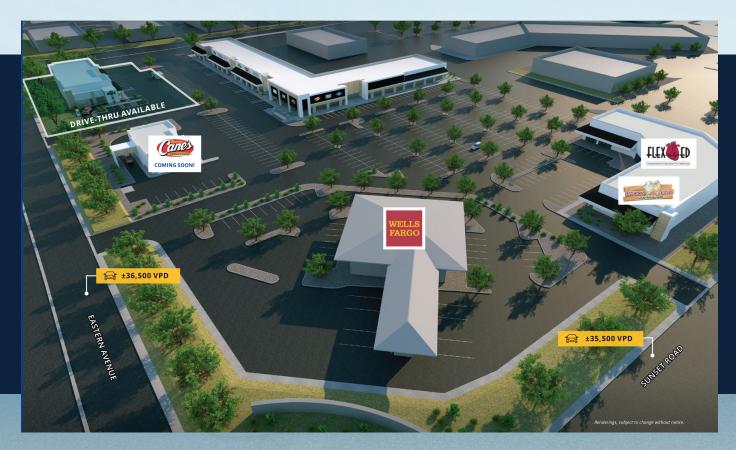

### **OVERALL** SITE PLAN

## **AVAILABLE** SPACES

| 2490 E. SUNSET ROAD |           |                       |  |  |
|---------------------|-----------|-----------------------|--|--|
| UNIT NO.            | TENANT    | SF                    |  |  |
| 100                 | Vacant    | ±7,706 SF (Demisable) |  |  |
| 150                 | Flex Ed   | ±4,855 SF             |  |  |
| 200                 | Egg Works | ±5,504 SF             |  |  |

## **AVAILABLE** SPACES

| 6400 S. EASTERN AVENUE |                                 |        |  |  |
|------------------------|---------------------------------|--------|--|--|
| UNIT NO.               | TENANT                          | SF     |  |  |
| 01                     | Vacant                          | ±2,140 |  |  |
| 02                     | Vacant                          | ±1,400 |  |  |
| 03                     | Vacant                          | ±1,200 |  |  |
| 04                     | Vacant                          | ±1,200 |  |  |
| 05                     | Vacant                          | ±1,400 |  |  |
| 06                     | Vacant                          | ±2,600 |  |  |
| 08                     | Vacant                          | ±1,400 |  |  |
| 09                     | Lokahi Skin & Body Services     | 2,400  |  |  |
| 11-13                  | Abuzz Salon Suites              | 2,400  |  |  |
| 14                     | Psychmedics Corporation         | 1,400  |  |  |
| 15/16                  | Vacant                          | ±2,400 |  |  |
| 17                     | Vacant                          | ±5,148 |  |  |
| 21                     | Vacant                          | ±1,000 |  |  |
| 22                     | Vacant                          | ±1,200 |  |  |
| 23                     | Vacant                          | ±1,400 |  |  |
| 24                     | Vacant: Pre-Existing Restaurant | 2,800  |  |  |
| 6410 S. EASTERN AVENUE |                                 |        |  |  |
| 01                     | Vacant Office Space             | ±8,186 |  |  |

## **AVAILABLE** SPACES

| 6380 S. EASTERN AVENUE |               |       |  |  |
|------------------------|---------------|-------|--|--|
| UNIT NO.               | TENANT        | SF    |  |  |
| 01                     | Vacant        | 2,156 |  |  |
| 03                     | Vacant        | 1,320 |  |  |
| 04                     | Vacant        | 2,496 |  |  |
| 06                     | Hungarian Mkt | 621   |  |  |
| 07                     | Vacant        | 2,679 |  |  |

For illustration purposes only. Not to scale.

 $N \triangleright$ 