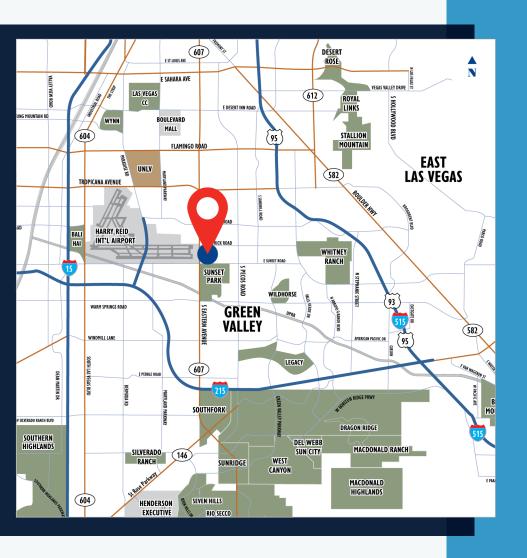

## **FOR LEASE** PARK 2000



6400 S. EASTERN AVENUE, LAS VEGAS, NV 89120

#### STEVE NEIGER, CCIM

+1 702 592 7187 steve.neiger@cast-cap.com License # NV-B.0146583.LLC

#### **CHRIS CLIFFORD**

+1 702 277 0390 chris.clifford@cast-cap.com License # NV-S.0067842.PC

#### **BRETT RATHER**

+1 702 575 1645 brett.rather@cast-cap.com License # NV-S.0174245.LLC CAST

## **PARK** 2000

## **Demolition & Renovations Now Underway!**



Park 2000 is located within the extremely under-served Airport Industrial & Office submarket, immediately adjacent to the Harry Reid International Airport and just minutes away from the Las Vegas Strip.

#### TENANT IMPROVEMENT ALLOWANCE AVAILABLE

Renovations Will Be Completed in Winter of 2024!

## **PROPERTY** PHOTOS





## **PROPERTY**HIGHLIGHTS

- Demolition & renovations underway now!
- Significant tenant improvement allowance incentives available
- Located directly across from Harry Reid International Airport within the Airport Industrial & Office Submarket
- Tenants include Egg Works, McDonalds, Raising Canes, Taco Bell, and more!
- Within close proximity to The Las Vegas Strip
- Zoned C2 with ample parking
- Raising Cane's coming soon!

#### **DEMOGRAPHICS**

|                | 3 MILE   | 5 MILE   |
|----------------|----------|----------|
| Population     | 127,583  | 405,414  |
| Households     | 51,475   | 167,429  |
| Avg. HH Income | \$81,123 | \$84,149 |

### **OVERALL** SITE PLAN



## **AVAILABLE** SPACES

| 2490 E. SUNSET ROAD |           |                       |  |  |
|------------------