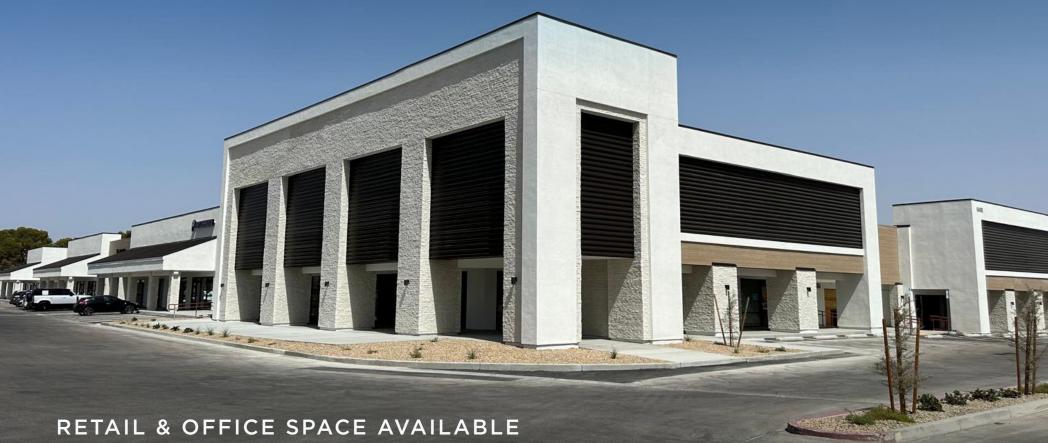

## **Demolition & Renovations Now Underway!**

Park 2000 is located within the extremely under-served Airport Industrial & Office submarket, immediately adjacent to the Harry Reid International Airport and just minutes away from the Las Vegas Strip.

#### TENANT IMPROVEMENT ALLOWANCE AVAILABLE

Renovations Will Be Completed in Winter of 2024!

## **PROPERTY**HIGHLIGHTS

- Demolition & renovations underway now!
- Significant tenant improvement allowance incentives available
- Located directly across from Harry Reid International Airport within the Airport Industrial & Office Submarket
- Tenants include Egg Works, McDonalds, Raising Canes, Taco Bell, and more!
- Within close proximity to The Las Vegas Strip
- Zoned C2 with ample parking
- Raising Cane's coming soon!