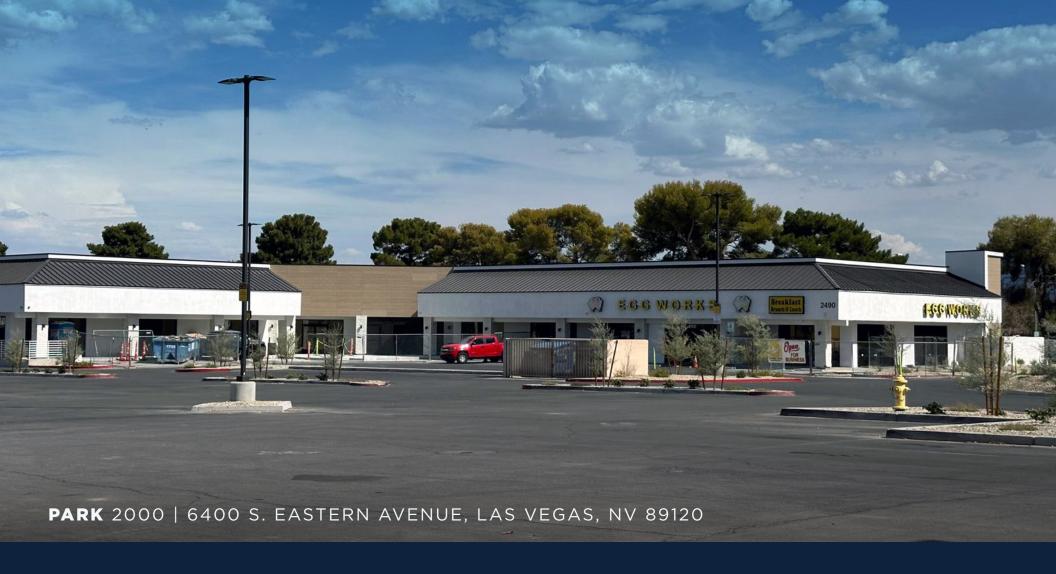

re-Existing Restaurant | 2,800  |  |  |
| 6410 S. EASTERN AVENUE |                                 |        |  |  |
| 01                     | Vacant Office Space             | ±8,186 |  |  |

## **AVAILABLE** SPACES



| 6380 S. EASTERN AVENUE |               |       |  |  |
|------------------------|---------------|-------|--|--|
| UNIT NO.               | TENANT        | SF    |  |  |
| 01                     | Vacant        | 2,156 |  |  |
| 03                     | Vacant        | 1,320 |  |  |
| 04                     | Vacant        | 2,496 |  |  |
| 06                     | Hungarian Mkt | 621   |  |  |
| 07                     | Vacant        | 2,679 |  |  |



For illustration purposes only. Not to scale.

 $N \triangleright$ 

### TRADE AREA MAP



#### **AIRPORT** SUBMARKET





# CAST



+1 702-802-4660 3560 Wynn Road Las Vegas, NV 89103 www.Cast-Cap.com

#### FOR MORE INFORMATION, PLEASE CONTACT

#### STEVE NEIGER, CCIM

+1 702 592 7187 steve.neiger@cast-cap.com

License # NV-B.0146583.LLC

#### **CHRIS CLIFFORD**

+1 702 277 0390 chris.clifford@cast-cap.com License # NV-S.0067842,PC

#### **BRETT RATHER**

+1 702 575 1645 brett.rather@cast-cap.com License # NV-S.0174245.LLC

Copyright ©2023 CAST All rights reserved. The information contained herein was obtained from sources believed reliable; however, CAST makes no guarantees, warranties or representations as to the completeness or accuracy thereof. The presentation of this property is submitted subject to errors, change of price, or conditions, prior sale or lease, or withdrawal without notice.