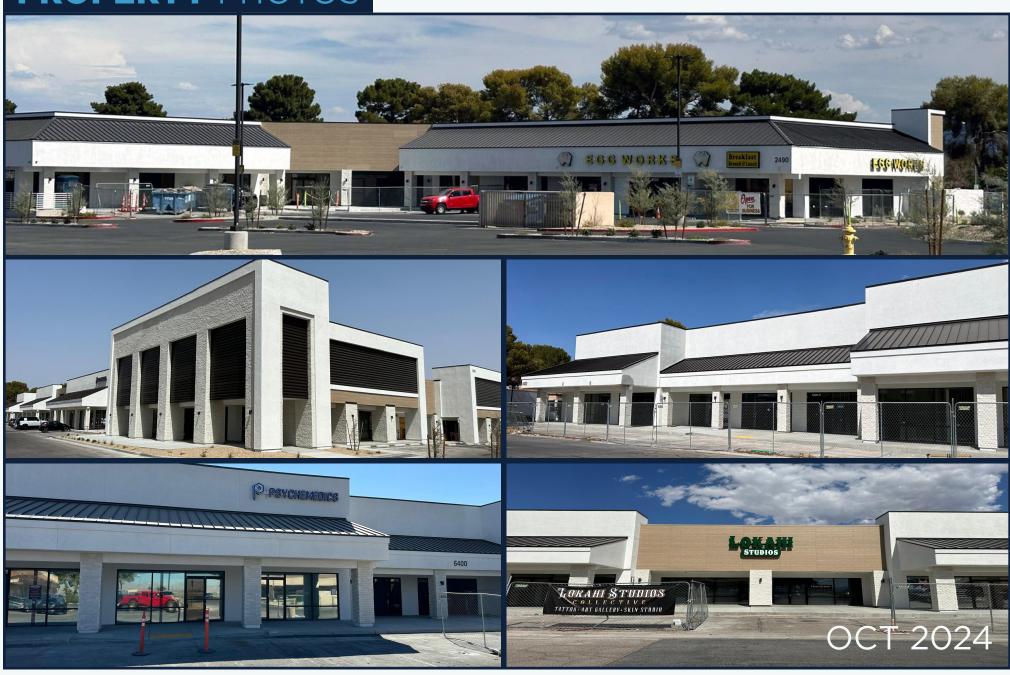

## **PROPERTY** PHOTOS

## **PROPERTY**HIGHLIGHTS

- Demolition & renovations underway now!
- Significant tenant improvement allowance incentives available
- Located directly across from Harry Reid International Airport within the Airport Industrial & Office Submarket
- Tenants include Egg Works, McDonalds, Raising Canes, Taco Bell, and more!
- Within close proximity to The Las Vegas Strip
- Zoned C2 with ample parking
- Raising Cane's coming soon!