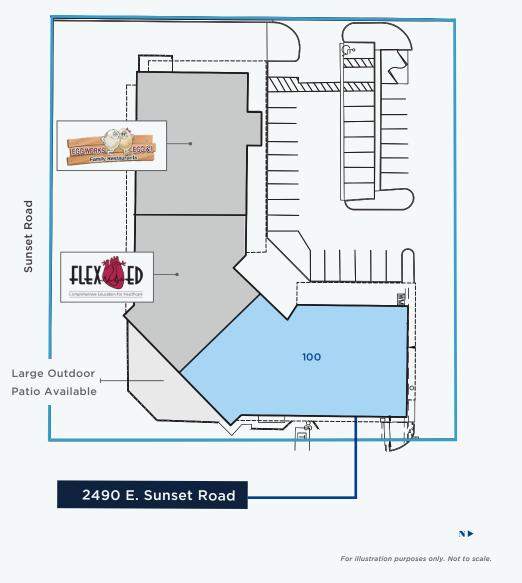

## **AVAILABLE** SPACES

| 2490 E. SUNSET ROAD |           |                       |  |  |
|---------------------|-----------|-----------------------|--|--|
| UNIT NO.            | TENANT    | SF                    |  |  |
| 100                 | Vacant    | ±7,706 SF (Demisable) |  |  |
| 150                 | Flex Ed   | ±4,855 SF             |  |  |
| 200                 | Egg Works | ±5,504 SF             |  |  |