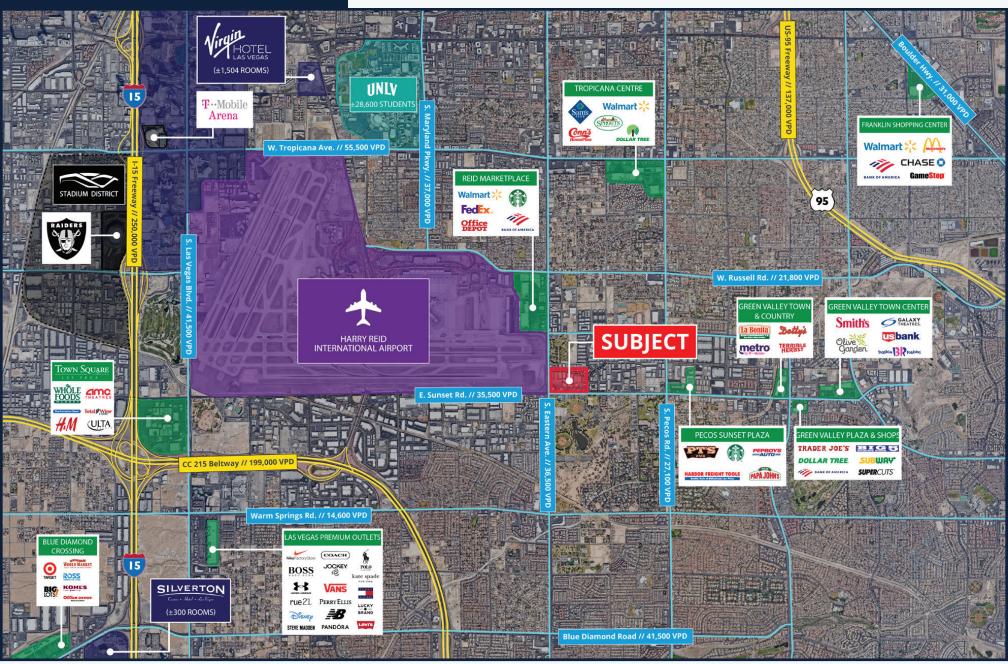

| Vacant: Pre-Existing Restaurant | 2,800  |  |  |
| 6410 S. EASTERN AVENUE |                                 |        |  |  |
| 01                     | Vacant Office Space             | ±8,186 |  |  |

## **AVAILABLE** SPACES



| 6380 S. EASTERN AVENUE |               |       |  |  |
|------------------------|---------------|-------|--|--|
| UNIT NO.               | TENANT        | SF    |  |  |
| 01                     | Vacant        | 2,156 |  |  |
| 03                     | Vacant        | 1,320 |  |  |
| 04                     | Vacant        | 2,496 |  |  |
| 06                     | Hungarian Mkt | 621   |  |  |
| 07                     | Vacant        | 2,679 |  |  |



For illustration purposes only. Not to scale.

 $N \triangleright$ 

### TRADE AREA MAP



#### **AIRPORT** SUBMARKET





# CAST



+1 702-802-4660 3560 Wynn Road Las Vegas, NV 89103 www.Cast-Cap.com

#### FOR MORE INFORMATION, PLEASE CONTACT

#### STEVE NEIGER, CCIM

+1 702 592 7187 steve.neiger@cast-cap.com

License # NV-B.0146583.LLC

#### **CHRIS CLIFFORD**

+1 702 277 0390 chris.clifford@cast-cap.com License # NV-S.0067842,PC

#### **BRETT RATHER**

+1 702 575 1645 brett.rather@cast-cap.com License # NV-S.0174245.LLC

Copyright ©2023 CAST All rights reserved. The information contained herein was obtained from sources believed reliable; however, CAST makes no guarantees, warranties or representations as to the completeness or accuracy thereof. The presentation of this property is submitted subject to errors, change of price, or conditions, prior sale or lease, or withdraw