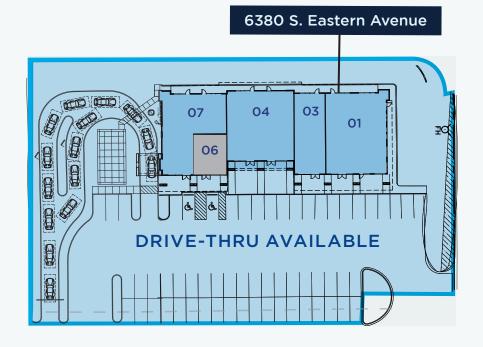

### **OVERALL** SITE PLAN

## **AVAILABLE** SPACES

| 6380 S. EASTERN AVENUE |               |       |  |  |
|------------------------|---------------|-------|--|--|
| UNIT NO.               | TENANT        | SF    |  |  |
| 01                     | Vacant        | 2,156 |  |  |
| 03                     | Vacant        | 1,320 |  |  |
| 04                     | Vacant        | 2,496 |  |  |
| 06                     | Hungarian Mkt | 621   |  |  |
| 07                     | Vacant        | 2,679 |  |  |

For illustration purposes only. Not to scale.

 $N \triangleright$ 