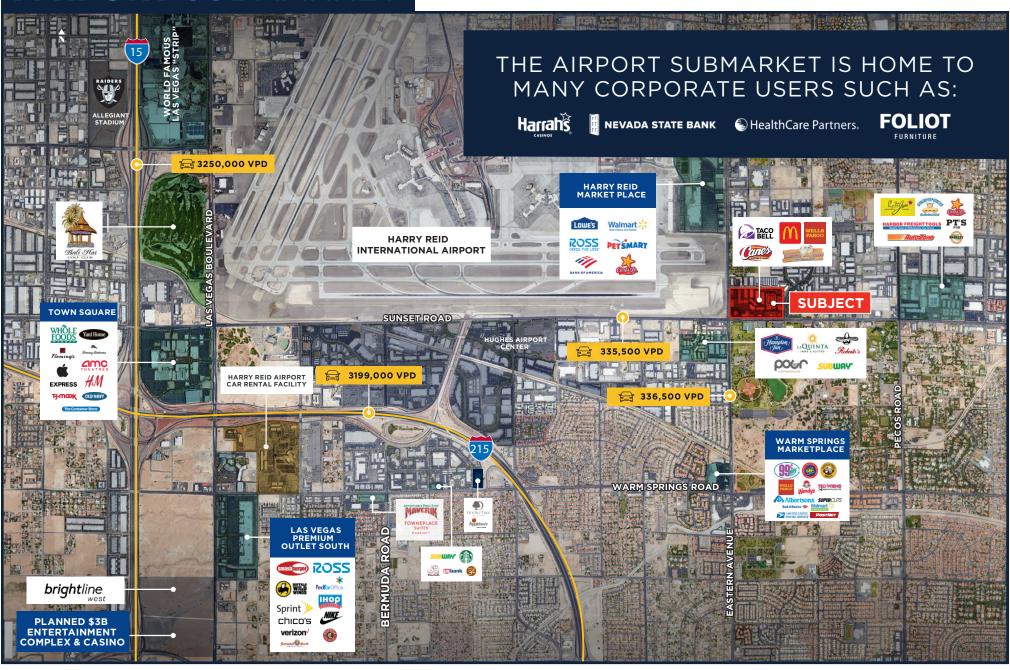

Pre-Existing Restaurant | 2,800  |  |  |
| 6410 S. EASTERN AVENUE |                                 |        |  |  |
| 01                     | Vacant Office Space             | ±8,186 |  |  |

## **AVAILABLE** SPACES



| 6380 S. EASTERN AVENUE |               |       |  |  |
|------------------------|---------------|-------|--|--|
| UNIT NO.               | TENANT        | SF    |  |  |
| 01                     | Vacant        | 2,156 |  |  |
| 03                     | Vacant        | 1,320 |  |  |
| 04                     | Vacant        | 2,496 |  |  |
| 06                     | Hungarian Mkt | 621   |  |  |
| 07                     | Vacant        | 2,679 |  |  |



For illustration purposes only. Not to scale.

 $N \triangleright$ 

### TRADE AREA MAP



#### **AIRPORT** SUBMARKET





# CAST



+1 702-802-4660 3560 Wynn Road Las Vegas, NV 89103 www.Cast-Cap.com

#### FOR MORE INFORMATION, PLEASE CONTACT

#### STEVE NEIGER, CCIM

+1 702 592 7187 steve.neiger@cast-cap.com

License # NV-B.0146583.LLC

#### **CHRIS CLIFFORD**

+1 702 277 0390 chris.clifford@cast-cap.com License # NV-S.0067842,PC

#### **BRETT RATHER**

+1 702 575 1645 brett.rather@cast-cap.com License # NV-S.0174245.LLC

Copyright ©2023 CAST All rights reserved. The information contained herein was obtained from sources believed reliable; however, CAST makes no guarantees, warranties or representations as to the completeness or accuracy thereof. The presentation of this property is submitted subject to errors, change of price, or conditions, prior sale or lease, or withdrawal without notice.